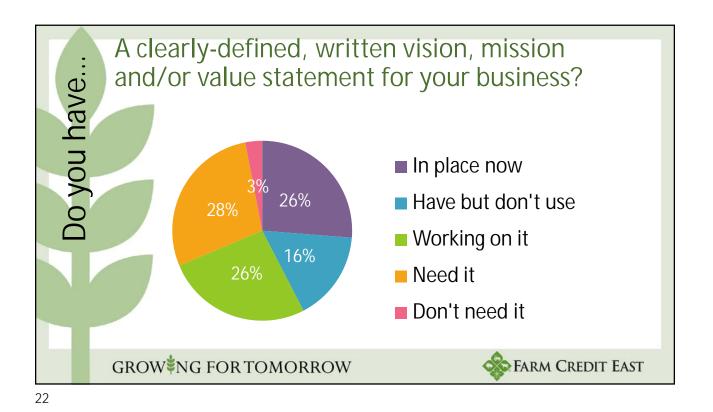

|               |                            |               |
|                                                                                   | TOTAL                      | 0             | TOTAL                      | 0             |
|                                                                                   | TOTAL "GAINS"              | 0             | TOTAL "LOSSES"             | 0             |
|                                                                                   | Net Effect of Investment:  |               | \$-                        |               |
| GROW <sup>≢</sup> NG FOR TOMORROW                                                 |                            |               | Farm Credit East           |               |