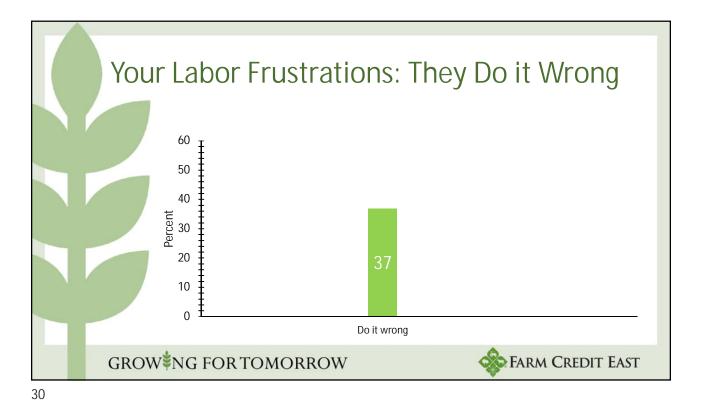

|               |                            |               |
|                                                                                   | TOTAL                      | 0             | TOTAL                      | 0             |
|                                                                                   | TOTAL "GAINS"              | 0             | TOTAL "LOSSES"             | 0             |
|                                                                                   | Net Effect of Investment:  |               | \$-                        |               |
| GROW <sup>≢</sup> NG FOR TOMORROW                                                 |                            |               | Farm Credit East           |               |