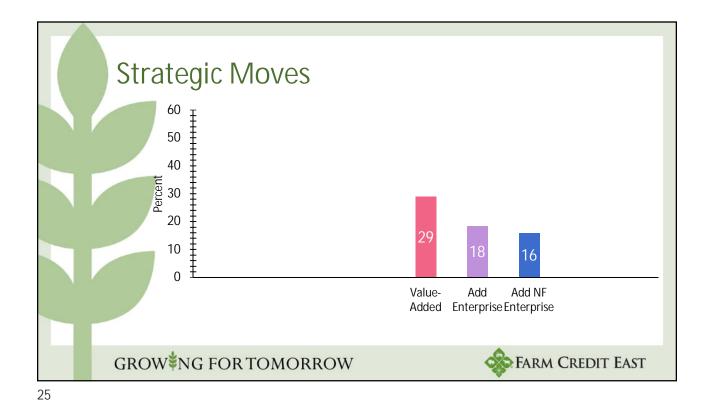

|               |                            |               |
|                                                                                   | TOTAL                      | 0             | TOTAL                      | 0             |
|                                                                                   | TOTAL "GAINS"              | 0             | TOTAL "LOSSES"             | 0             |
|                                                                                   | Net Effect of Investment:  |               | \$-                        |               |
| GROW <sup>≢</sup> NG FOR TOMORROW                                                 |                            |               | Farm Credit East           |               |