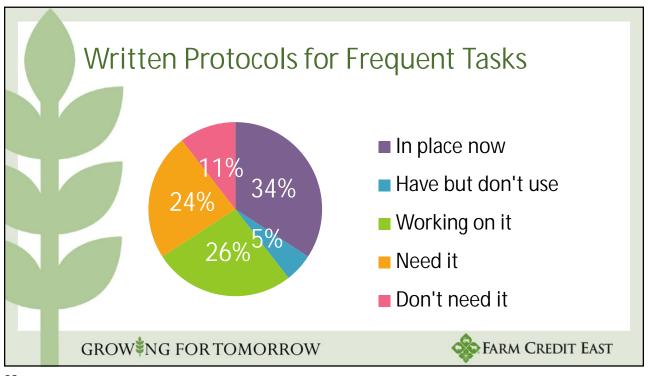

|                            |               |
|                                                                                   | TOTAL                      | 0             | TOTAL                      | 0             |
|                                                                                   | TOTAL "GAINS"              | 0             | TOTAL "LOSSES"             | 0             |
|                                                                                   | Net Effect of Investment:  |               | \$-                        |               |
| GROW <sup>≢</sup> NG FOR TOMORROW                                                 |                            |               | Farm Credit East           |               |