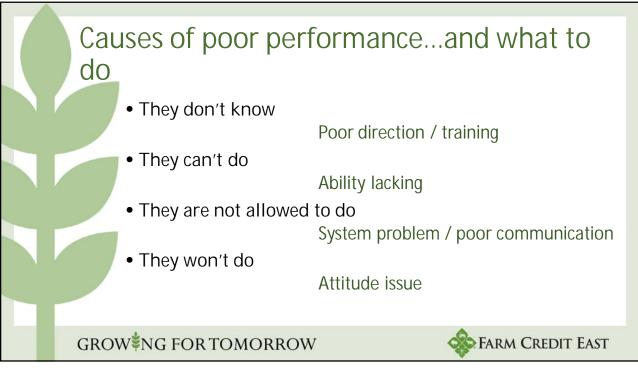

|                            |               |
|                                                                                   | TOTAL                      | 0             | TOTAL                      | 0             |
|                                                                                   | TOTAL "GAINS"              | 0             | TOTAL "LOSSES"             | 0             |
|                                                                                   | Net Effect of Investment:  |               | \$-                        |               |
| GROW <sup>≢</sup> NG FOR TOMORROW                                                 |                            |               | Farm Credit East           |               |