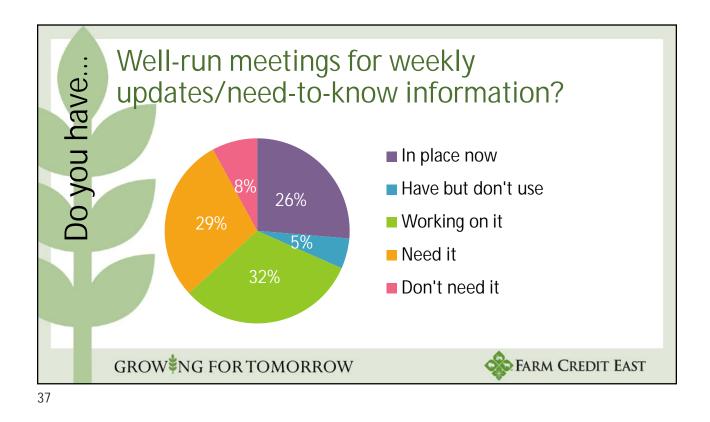

|                            |               |
|                                                                                   | TOTAL                      | 0             | TOTAL                      | 0             |
|                                                                                   | TOTAL "GAINS"              | 0             | TOTAL "LOSSES"             | 0             |
|                                                                                   | Net Effect of Investment:  |               | \$-                        |               |
| GROW <sup>≢</sup> NG FOR TOMORROW                                                 |                            |               | Farm Credit East           |               |