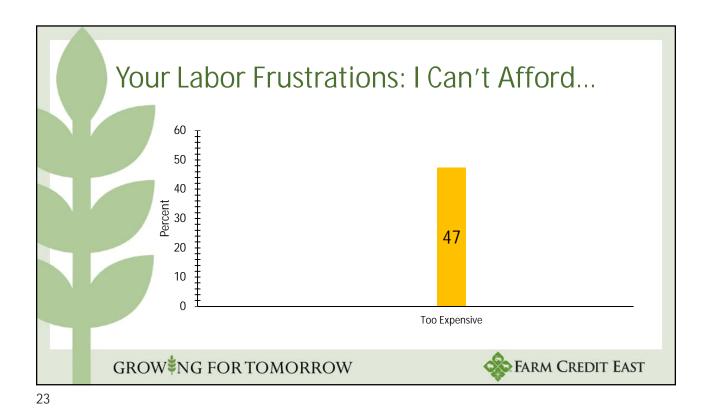

|               |                            |               |
|                                                                                   | TOTAL                      | 0             | TOTAL                      | 0             |
|                                                                                   | TOTAL "GAINS"              | 0             | TOTAL "LOSSES"             | 0             |
|                                                                                   | Net Effect of Investment:  |               | \$-                        |               |
| GROW <sup>≢</sup> NG FOR TOMORROW                                                 |                            |               | Farm Credit East           |               |