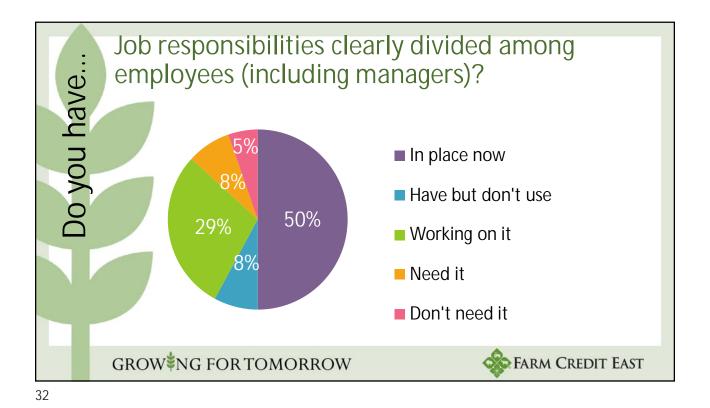

|                            |               |
|                                                                                   | TOTAL                      | 0             | TOTAL                      | 0             |
|                                                                                   | TOTAL "GAINS"              | 0             | TOTAL "LOSSES"             | 0             |
|                                                                                   | Net Effect of Investment:  |               | \$-                        |               |
| GROW <sup>≢</sup> NG FOR TOMORROW                                                 |                            |               | Farm Credit East           |               |