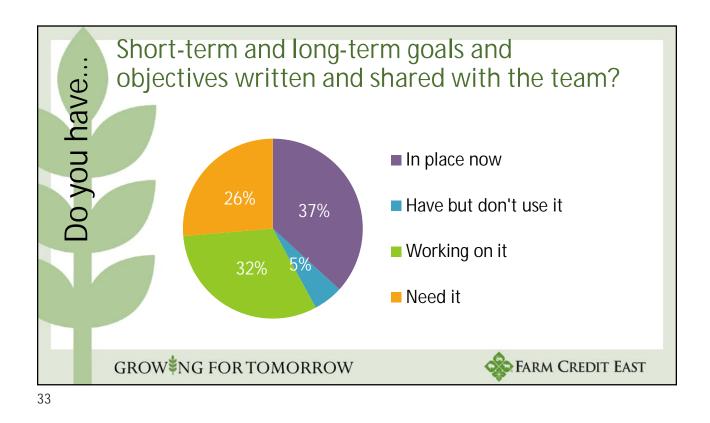

|                            |               |
|                                                                                   | TOTAL                      | 0             | TOTAL                      | 0             |
|                                                                                   | TOTAL "GAINS"              | 0             | TOTAL "LOSSES"             | 0             |
|                                                                                   | Net Effect of Investment:  |               | \$-                        |               |
| GROW <sup>≢</sup> NG FOR TOMORROW                                                 |                            |               | Farm Credit East           |               |